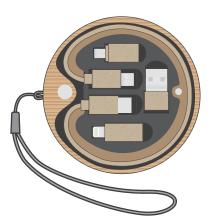

Product and Artwork Proof

BAMBOO CABLE MANAGEMENT CASE

Product Code: ZP1084 Product Colour: NATURAL