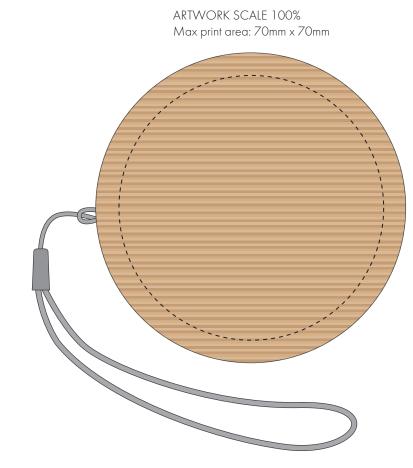

## **PANTONE REFERENCE(S)**

💼 Full Colour Printing

Product Image for visualisation - colours may vary

The dashed line is to demonstrate print area and will not appear on your printed item